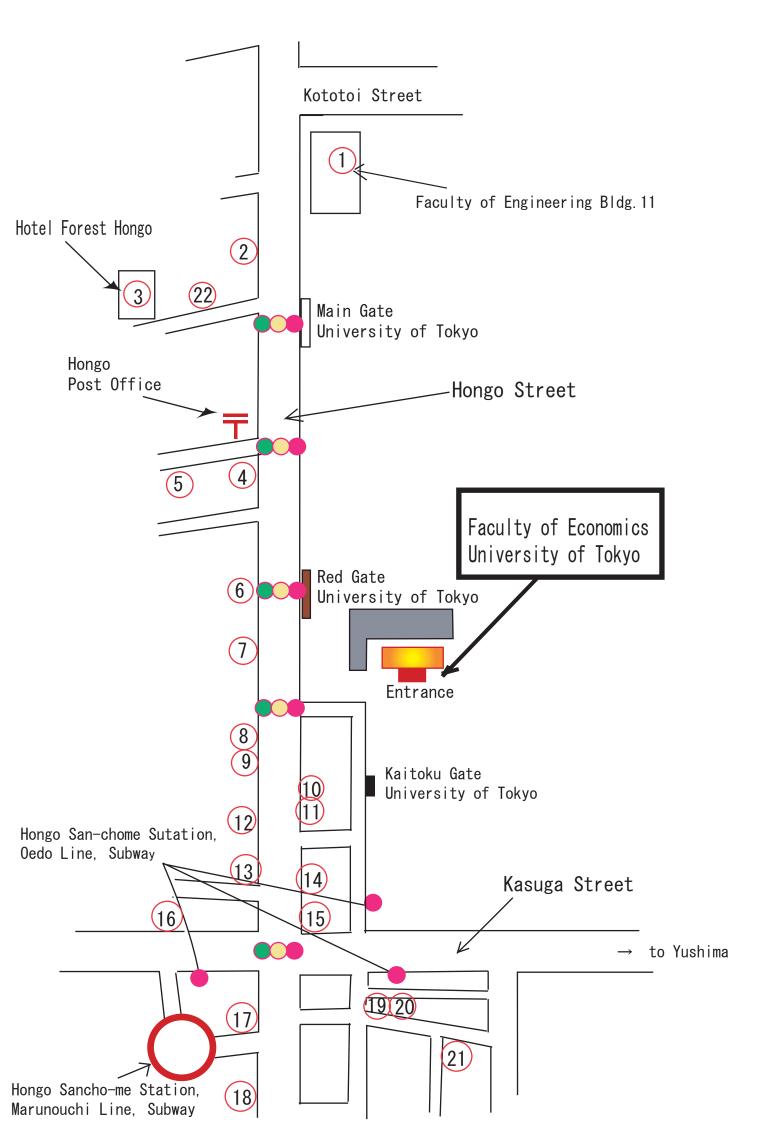

| map     |     | Name(in Japanese)    | category                     | price                                              | comment                                    |
|---------|-----|----------------------|------------------------------|----------------------------------------------------|--------------------------------------------|
|         | 13  | McDonald             | Hamburger                    | Around 600 yen                                     | Open 24 hours.                             |
|         |     | Starbucks coffee     | Cafe                         | Around 1000 yen                                    | Breakfast is available.                    |
| 1       | 14  |                      |                              |                                                    | They also have a branch in a               |
|         |     |                      |                              |                                                    | campus.(1 on the map)                      |
|         | 8   | Sesami tei           | D                            | 000 1000                                           | English menu with pictures is              |
|         | 0   | (瀬佐味亭)               | Ramen                        | 800-1200 yen                                       | available.                                 |
|         | _   | Miyamoto             | Japanese (fish               | Lunch: 850 yen,                                    | there are only three choices for           |
|         | 2   | (宮本)                 | specialty)                   | Dinner: around 3000                                | Teishoku*grilled fish, boiled fish,        |
|         |     | (H-17)               |                              |                                                    | There are several types of                 |
| 10      |     | Chiso(馳走)            | Japanese                     | Lunch: 880–1500 yen,<br>Dinner: around 4500<br>yen | Teishoku*tempra, sashimi, etc-             |
|         | 10  |                      |                              |                                                    | you can choose.                            |
|         |     |                      |                              |                                                    | http://r.gnavi.co.jp/a237408/menu          |
|         |     |                      |                              |                                                    | 3.htm                                      |
|         |     | ! Sato (佐とう)         | Japanese (fish<br>specialty) | Lunch: 850-1300 yen,                               | Sashimi (raw fish)                         |
|         | 12  |                      |                              | Dinner: around 3500                                | Teishoku/donburi (sashimi on the           |
|         |     |                      |                              | yen                                                | rice)                                      |
| 1!      |     |                      | Japanese Curry               | Lunch: 800-1200 yen,                               | http://r.gnavi.co.jp/b238500/menu<br>4.htm |
|         | 15  | Petit feu            |                              | Dinner: around 2000                                |                                            |
|         |     |                      |                              | yen                                                |                                            |
|         |     |                      |                              | Lunch: under 1000                                  |                                            |
|         | 6   | Darjeeling           | Indian Curry                 | yen, Dinner: around                                | Staff speak English.                       |
|         |     |                      |                              | 3000 yen                                           |                                            |
|         | 16  | Myun(ミュン)            | Vietnamese                   | Lunch: 600 yen,                                    | Several types of one plate lunch           |
|         |     | myan (\              | Viocilaiiiooo                | Dinner: around 2500                                | with coffee.                               |
|         | _   | Mumbai               | Indian Curry                 | Lunch: under 1000                                  | Staff speak English.                       |
|         | 9   |                      |                              | yen, Dinner: around                                | http://www.eatwell.co.jp/hongo/in          |
|         |     |                      |                              | 1500 yen                                           | dex.html                                   |
|         | 7   | Tomoe-ya<br>(巴や)     | Soba (Japanese<br>noodles)   | 800-1000 yen                                       | Soba is one of the popular                 |
|         |     |                      |                              |                                                    | Japanese noodles, made from                |
|         | 19  | Tanabe               | Soba (Japanese               | 800-1500 yen                                       | http://www.soba-                           |
|         | 19  | (田奈部)                | noodles)                     | 1000 1000 yell                                     | tanabe.com/index.htm                       |
|         | 5   | Morikawa             | 1                            | H. J. 1000                                         | Talabalous                                 |
|         | Э   | (もり川)                | Japanese                     | Under 1000 yen                                     | Teishoku*                                  |
|         |     | Oishii-ya            | a                            |                                                    |                                            |
|         | 4   | (美味しい屋)              | Chinese                      | Under 1000 yen                                     | Menu with pictures available.              |
|         |     | Karaya               |                              | Lunch: under 1000                                  |                                            |
|         | 18  | (加賀屋)                | Japanese                     | yen, Dinner: 3000yen                               | Teishoku*                                  |
|         |     | (加貝庄)                |                              | Lunch: around 1200                                 | A cafe on the ground floor serves          |
|         | 17  | Aux Delices de Hongo | Casual French                | yen, Dinner: 2500 yen                              | _                                          |
| 1       |     | Satsuki(皐月)          | Hamburger steak and stew     | Lunch: around 1000                                 | casual one plate menu.                     |
|         | 11  |                      |                              | yen, Dinner: around                                | Each lunch set includes soup,              |
|         | ''' | Satsuki (4-7)        |                              | 4000 yen                                           | salad and coffee.                          |
|         |     | Watanabe             |                              | Lunch: 1000-1500                                   | Eel, dipped in a special sweet             |
|         | 21  | (わたなべ)               | Grilled eel (Unagi)          | yen, Dinner: around                                | sauce and grilled over charcoal, is        |
|         |     | (1)(2)(3)(3)         |                              | yen, binner, areand                                |                                            |
| 3       |     | Lever son Verre      | French                       | Lunch: 1800 yen                                    | French course lunch.                       |
|         | 3   |                      |                              | /3000 yen, Dinner:                                 | http://www.madoi-                          |
|         |     |                      |                              | around 6000 yen                                    | co.com/food/leversonverre/hongo            |
| -       |     |                      |                              |                                                    | .html                                      |
| 2       | 20  | Botan-en(牡丹苑)        | Korean Dishes                | Lunch: around                                      | http://r.gnavi.co.jp/b434700/menu          |
|         | 20  |                      |                              | 1000yen, Dinner:                                   | 4.htm                                      |
| <b></b> |     |                      |                              | around 3500 yen<br>Lunch: around 4000              |                                            |
|         | 22  | Kizushi(喜鮨)          | Sushi                        |                                                    |                                            |
| · '     | 22  |                      |                              | yen, Dinner: around                                |                                            |
| L       |     |                      |                              | 10,000 yen                                         |                                            |